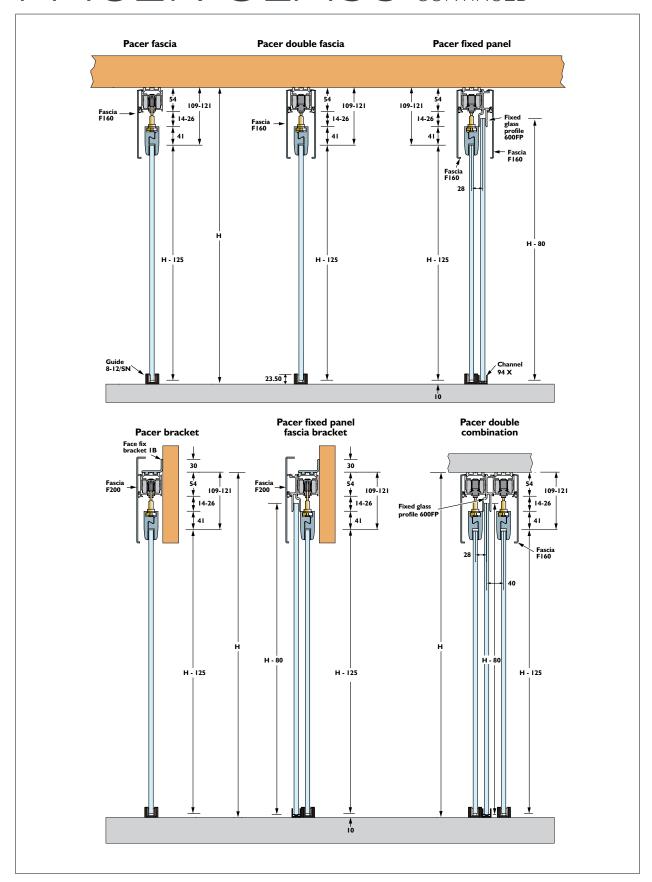

| Product Specification                                                                                                                       |                                                                                      |            |  |  |
|---------------------------------------------------------------------------------------------------------------------------------------------|--------------------------------------------------------------------------------------|------------|--|--|
| Component                                                                                                                                   | Description                                                                          | Short Code |  |  |
| Track                                                                                                                                       | Anodised aluminium track in 2000, 2500, 3000, 3500, 4000 and 6000mm lengths          | 600/****AN |  |  |
|                                                                                                                                             | Aluminium mill finish track in 2000, 2500, 3000, 3500, 4000 and 6000mm lengths       | 600/****   |  |  |
| Brackets                                                                                                                                    | Bracket for fixed glass panel                                                        | 600FPB     |  |  |
|                                                                                                                                             | Face fixed bracket                                                                   | 1B         |  |  |
|                                                                                                                                             | Jointing bracket                                                                     | 1BX        |  |  |
| Glass Clamp Kit<br>Consists of two 56 hanger<br>assembles, two glass clamp<br>assemblies, a universal guide<br>and two 601P retaining stops | 130kg glass clamp kit for 8mm glass                                                  | 8/PA/130   |  |  |
|                                                                                                                                             | 130kg glass clamp kit for 10mm glass                                                 | 10/PA/130  |  |  |
|                                                                                                                                             | 130kg glass clamp kit for 12mm glass                                                 | 12/PA/130  |  |  |
|                                                                                                                                             | 180kg glass clamp kit for 8mm glass                                                  | 8/PA/180   |  |  |
|                                                                                                                                             | 180kg glass clamp kit for 10mm glass                                                 | 10/PA/180  |  |  |
|                                                                                                                                             | 180kg glass clamp kit for 12mm glass                                                 | 12/PA/180  |  |  |
| Floor Guide                                                                                                                                 | Floor guide for 8, 10 or 12mm glass                                                  | 8-12/SN    |  |  |
| Fascia                                                                                                                                      | Fascia for soffit fixed track in 2000, 2500, 3000, 3500, 4000, 5000 & 6100mm lengths | F160/****  |  |  |
|                                                                                                                                             | End cap for F160 fascia                                                              | F160/ECP   |  |  |
|                                                                                                                                             | Fascia for face fixed track in 2000, 2500, 3000, 3500, 4000, 5000 & 6100mm lengths   | F200/****  |  |  |
|                                                                                                                                             | End cap for F200 fascia                                                              | F200/ECP   |  |  |