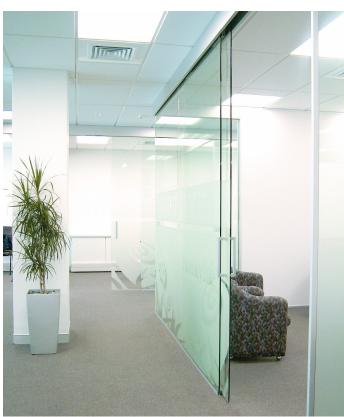

## For sliding glass doors weighing up to 130kg and 180kg

Pacer Glass is a sophisticated system which accommodates both sliding and fixed glass panels, making it ideal for interior dividers in offices and shops as well as more modern applications in new developments. The nature of these applications require quality aesthetic finishes and, to meet this demand, Pacer has an additional specially designed clip on fascia for both soffit fixed and face fixed applications.