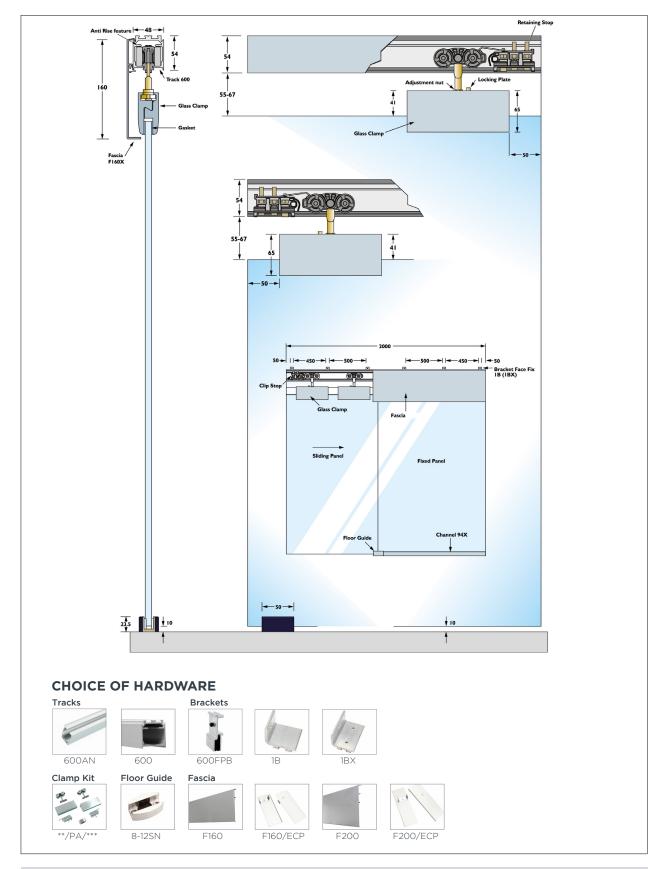

| Product Specification                                                                                                                       |                                                                                      |            |  |  |
|---------------------------------------------------------------------------------------------------------------------------------------------|--------------------------------------------------------------------------------------|------------|--|--|
| Component                                                                                                                                   | Description                                                                          | Short Code |  |  |
| Track                                                                                                                                       | Anodised aluminium track in 2000, 2500, 3000, 3500, 4000 and 6000mm lengths          | 600/****AN |  |  |
|                                                                                                                                             | Aluminium mill finish track in 2000, 2500, 3000, 3500, 4000 and 6000mm lengths       | 600/****   |  |  |
| Brackets                                                                                                                                    | Bracket for fixed glass panel                                                        | 600FPB     |  |  |
|                                                                                                                                             | Face fixed bracket                                                                   | 1B         |  |  |
|                                                                                                                                             | Jointing bracket                                                                     | 1BX        |  |  |
| Glass Clamp Kit<br>Consists of two 56 hanger<br>assembles, two glass clamp<br>assemblies, a universal guide<br>and two 601P retaining stops | 130kg glass clamp kit for 8mm glass                                                  | 8/PA/130   |  |  |
|                                                                                                                                             | 130kg glass clamp kit for 10mm glass                                                 | 10/PA/130  |  |  |
|                                                                                                                                             | 130kg glass clamp kit for 12mm glass                                                 | 12/PA/130  |  |  |
|                                                                                                                                             | 180kg glass clamp kit for 8mm glass                                                  | 8/PA/180   |  |  |
|                                                                                                                                             | 180kg glass clamp kit for 10mm glass                                                 | 10/PA/180  |  |  |
|                                                                                                                                             | 180kg glass clamp kit for 12mm glass                                                 | 12/PA/180  |  |  |
| Floor Guide                                                                                                                                 | Floor guide for 8, 10 or 12mm glass                                                  | 8-12/SN    |  |  |
| Fascia                                                                                                                                      | Fascia for soffit fixed track in 2000, 2500, 3000, 3500, 4000, 5000 & 6100mm lengths | F160/****  |  |  |
|                                                                                                                                             | End cap for F160 fascia                                                              | F160/ECP   |  |  |
|                                                                                                                                             | Fascia for face fixed track in 2000, 2500, 3000, 3500, 4000, 5000 & 6100mm lengths   | F200/****  |  |  |
|                                                                                                                                             | End cap for F200 fascia                                                              | F200/ECP   |  |  |

<sup>\*\*\*\*</sup> Replace by length of track for full short code

Accessories View our full range of accessories on page 138

www.pchenderson.com 43

130kg 180kg Glass Interior SLIDING